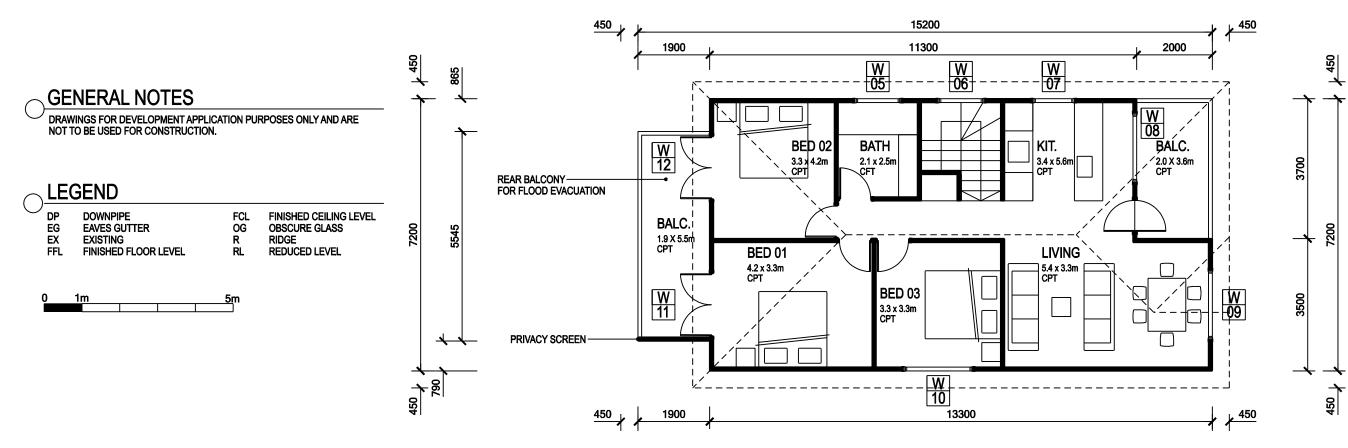

### FIRST FLOOR PLAN

# **GROUND FLOOR PLAN**

| PROJECT DETAILS |                                      |   |
|-----------------|--------------------------------------|---|
| TITLE           | NEW HOUSE                            | , |
|                 |                                      |   |
| CLIENT          | JITENDRA CHAND + RAJNEESH BALA CHAND |   |
| PROJECT ADDRESS | 56 CATHERINE STREET MAITLAND         | , |
| SITE DETAILS    |                                      |   |

| HIEGON |
|--------|
| 1      |

| FLOOR PLANS - 1:100 |          | _ANS - 1:100 |                                      |
|---------------------|----------|--------------|--------------------------------------|
|                     | 07.04.21 | E            | DA ISSUE - ADDITIONAL INFORMATION 02 |
| \                   | 18.02.21 | D            | DA ISSUE - ADDITIONAL INFORMATION    |
| )                   | 28.09.20 | С            | DA ISSUE                             |
| ′                   | 06.05.20 | В            | DESIGN ISSUE - REVISION 01           |
|                     | DATE     | ISSUE        | NOTES                                |