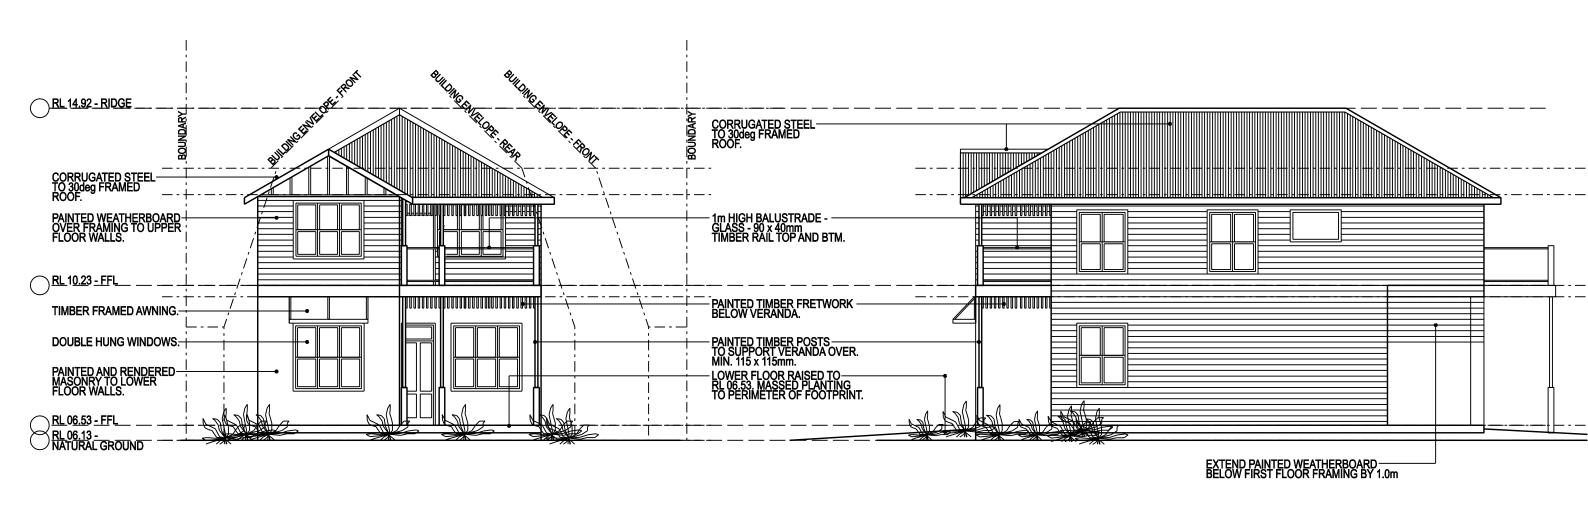

### LEGEND

DP DOWNPIPE FCL FINISHED CEILING LEVEL
EG EAVES GUTTER OG OBSCURE GLASS
EX EXISTING R RIDGE
FFL FINISHED FLOOR LEVEL RL REDUCED LEVEL

EAST
CATHERINE STREET

**NORTH** 

| PROJECT DETAILS |                                      |
|-----------------|--------------------------------------|
| TITLE           | NEW HOUSE                            |
|                 |                                      |
| CLIENT          | JITENDRA CHAND + RAJNEESH BALA CHAND |
| PROJECT ADDRESS | 56 CATHERINE STREET MAITLAND         |
| SITE DETAILS    |                                      |

| ELEV     | ELEVATIONS - 1:100 |                                      |  |
|----------|--------------------|--------------------------------------|--|
| 17.05.21 | F                  | DA ISSUE - ADDITIONAL INFORMATION 03 |  |
| 07.04.21 | E                  | DA ISSUE - ADDITIONAL INFORMATION 02 |  |
| 18.02.21 | D                  | DA ISSUE - ADDITIONAL INFORMATION    |  |
| 28.09.20 | С                  | DA ISSUE                             |  |
| DATE     | ISSUE              | NOTES                                |  |