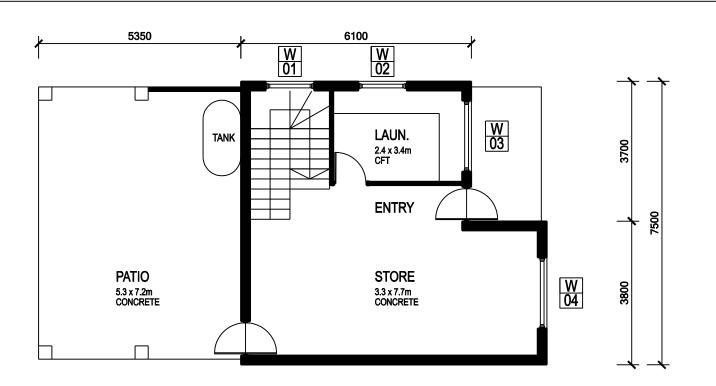

# **GROUND FLOOR PLAN**

| PROJECT DETAILS |                                      |   |
|-----------------|--------------------------------------|---|
| TITLE           | NEW HOUSE                            | , |
|                 |                                      |   |
| CLIENT          | JITENDRA CHAND + RAJNEESH BALA CHAND |   |
| PROJECT ADDRESS | 56 CATHERINE STREET MAITLAND         | , |
| SITE DETAILS    |                                      |   |

| HIEGON |
|--------|
| 1      |

| FLOOR PLANS - 1:100 |          | _ANS - 1:100 |                                      |
|---------------------|----------|--------------|--------------------------------------|
|                     | 07.04.21 | E            | DA ISSUE - ADDITIONAL INFORMATION 02 |
| \                   | 18.02.21 | D            | DA ISSUE - ADDITIONAL INFORMATION    |
| )                   | 28.09.20 | С            | DA ISSUE                             |
| ′                   | 06.05.20 | В            | DESIGN ISSUE - REVISION 01           |
|                     | DATE     | ISSUE        | NOTES                                |