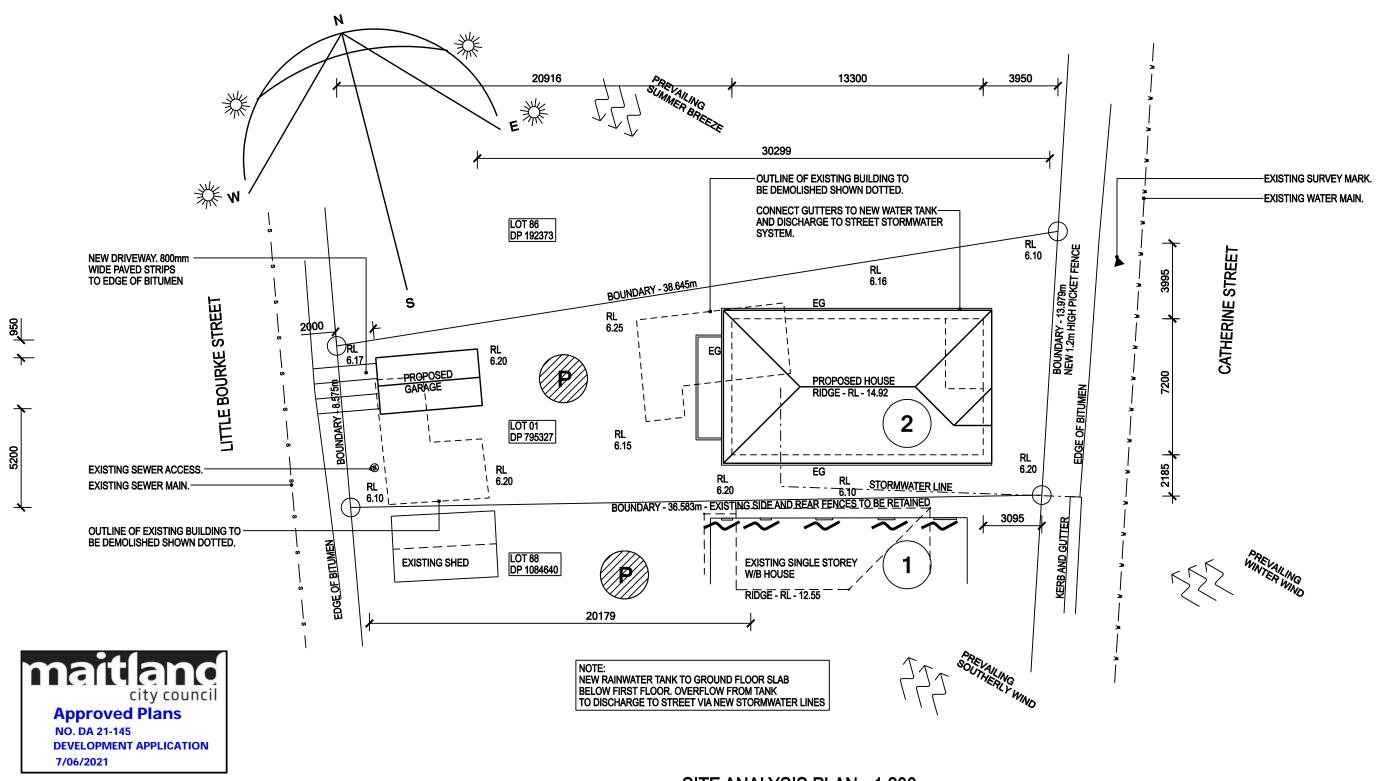

SITE ANALYSIS PLAN - 1:200 STORMWATER MANAGEMENT PLAN GENERAL NOTES

DRAWINGS FOR DEVELOPMENT APPLICATION PURPOSES ONLY AND ARE NOT TO BE USED FOR CONSTRUCTION.
REFER TO BASIX COMMITTMENTS NOTES LISTED ON DWG. 1912.DA20-21 FOR DETAILS OF ALL BASIX REQUIREMENTS.

SITE AREA - 420.1sqm

PROP. LANDSCAPED AREA - 280.0sqm / 66%

### LEGEND

DP DOWNPIPE
EG EAVES GUTTER
EX EXISTING
R RIDGE
RL REDUCED LEVEL

| PROJECT DETAILS |                                      |
|-----------------|--------------------------------------|
| TITLE           | NEW HOUSE                            |
|                 |                                      |
| CLIENT          | JITENDRA CHAND + RAJNEESH BALA CHAND |
| PROJECT ADDRESS | 56 CATHERINE STREET MAITLAND         |
| SITE DETAILS    |                                      |

|                                                 | SITE                                  | <b>ANA</b>                           | LYSIS PLAN - 1:200                |  |
|-------------------------------------------------|---------------------------------------|--------------------------------------|-----------------------------------|--|
| 07.04.21 E DA ISSUE - ADDITIONAL INFORMATION 02 |                                       | DA ISSUE - ADDITIONAL INFORMATION 02 |                                   |  |
| \                                               | 18.02.21                              | D                                    | DA ISSUE - ADDITIONAL INFORMATION |  |
| /                                               | 28.09.20                              | С                                    | DA ISSUE                          |  |
|                                                 | 06.05.20 B DESIGN ISSUE - REVISION 01 |                                      |                                   |  |
|                                                 | DATE ISSUE NOTES                      |                                      |                                   |  |
|                                                 |                                       |                                      |                                   |  |