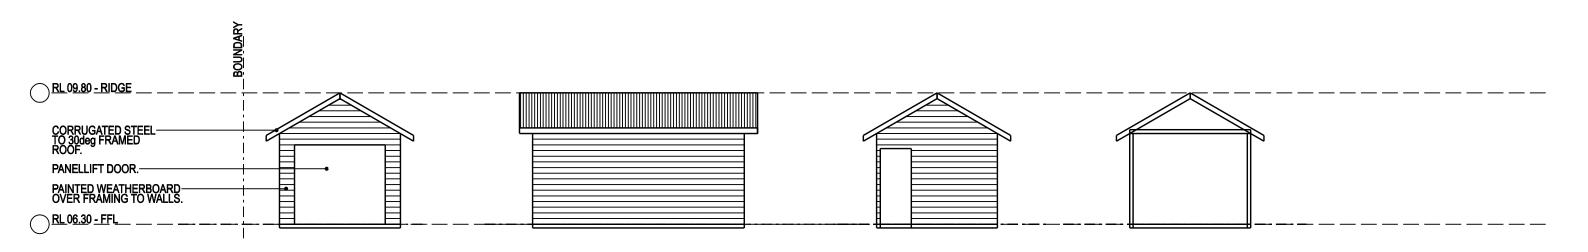

| <u>GARA</u> | GARAGE DETAILS - 1:100 |                                      |  |
|-------------|------------------------|--------------------------------------|--|
| 07.04.21    | Е                      | DA ISSUE - ADDITIONAL INFORMATION 02 |  |
| 18.02.21    | D                      | DA ISSUE - ADDITIONAL INFORMATION    |  |
| 28.09.20    | С                      | DA ISSUE                             |  |
| 06.05.20    | В                      | DESIGN ISSUE - REVISION 01           |  |
| DATE        | ATE ISSUE NOTES        |                                      |  |

DRAWINGS FOR DEVELOPMENT APPLICATION PURPOSES ONLY AND ARE NOT TO BE USED FOR CONSTRUCTION.

MASONRY WALLS

20mm CEMENT RENDER OVER COMMON FACE BRICK RENDER TO BE PAINTED RESENE ATMOSPHERE OR SIMILAR

ROOFING

ZINCALUME CORRUGATED SHEET METAL

**WINDOWS** 

WIDE PROFILE ALUMINIUM POWDERCOATED COLOURBOND WINDSPRAY OR SIMILAR

**WEATHERBOARD WALLS** 

150mm TIMBER WEATHERBOARDS WEATHERBOARDS TO BE PAINTED RESENE MYSTIC OR SIMILAR

BARGEBOARD'S + FASCIA

TIMBER TO BE PAINTED RESENE ATMOSPHERE OR SIMILAR

**DOORS** 

TIMBER TO BE PAINTED DULUX BLACK OR SIMILAR

TIMBER POSTS + RAILS

POSTS + BALUSTRADE RAILS TO BE PAINTED RESENE COD GREY OR SIMILAR