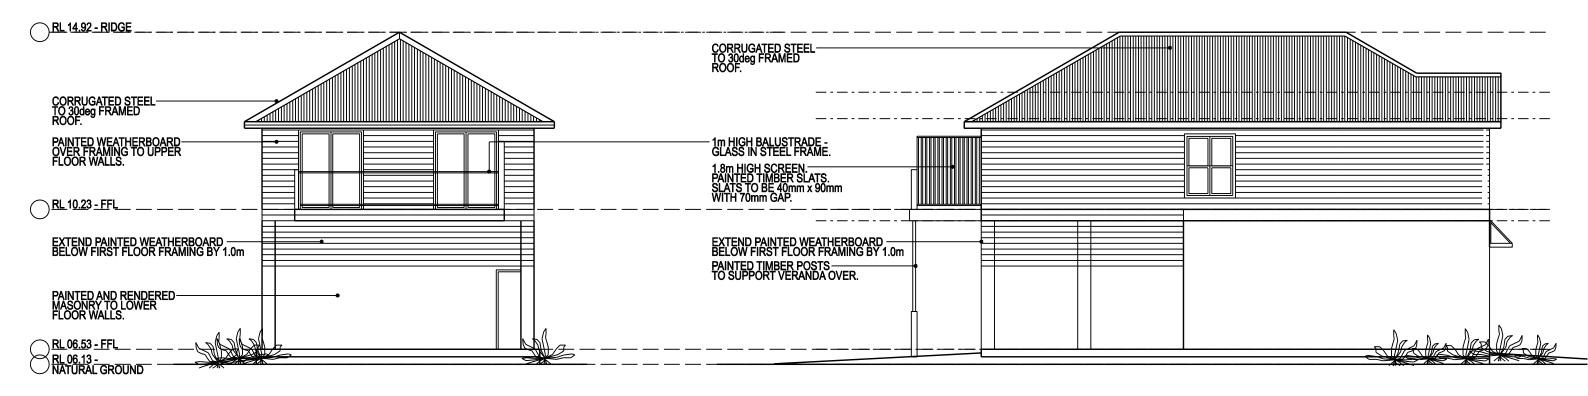

## LEGEND

DP DOWNPIPE FCL FINISHED CEILING LEVEL
EG EAVES GUTTER OG OBSCURE GLASS
EX EXISTING R RIDGE
FFL FINISHED FLOOR LEVEL RL REDUCED LEVEL

WEST

| PROJECT DETAILS |                                      |
|-----------------|--------------------------------------|
| TITLE           | NEW HOUSE                            |
|                 |                                      |
| CLIENT          | JITENDRA CHAND + RAJNEESH BALA CHAND |
| PROJECT ADDRESS | 56 CATHERINE STREET MAITLAND         |
| CITE DETAIL C   |                                      |

| ELEVATIONS - 1:100 |       |                                      |
|--------------------|-------|--------------------------------------|
| 17.05.21           | F     | DA ISSUE - ADDITIONAL INFORMATION 03 |
| 07.04.21           | E     | DA ISSUE - ADDITIONAL INFORMATION 02 |
| 18.02.21           | D     | DA ISSUE - ADDITIONAL INFORMATION    |
| 28.09.20           | С     | DA ISSUE                             |
| DATE               | ISSUE | NOTES                                |